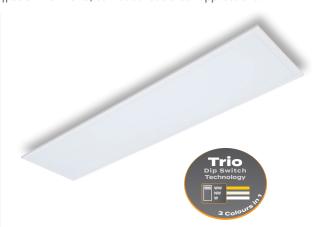

## PANEL-312 Backlit LED Panel Light

## Description

36W LED Panel light. White frame, opal diffuser. These are ideal as ceiling light for T-BAR ceilings, or by using a plaster recessed frame, ideal for commercial applications, office spaces. Now with TRIO, the added option of changing the colour temperature output of the panel with a dip switch function attached to the cable of the fitting. The added harmonic filter will minimise and reduce the total harmonic distortion and therefore significantly reduce flicker and any potential strobing effects. Standard LED drivers that are not "flicker-free", may potentially cause health implications and interfere with photo quality using digital cameras and recordings with video cameras. This "flicker-free" feature will remove the rolling band flicker effect seen in recorded videos. Ideal for work and office environments, as well as residential applications.

## Specification Features

Input Voltage: 240V 30W Power (W): IP rating (IP): 20

Lumens (lm): Warm White 3000K - 3500lm

Neutral White 4000K-3600lm

White 5700K - 3550lm

High efficiency SMD LED LED type:

CCT: 3000K - 4000K - 5700K (Switchable)