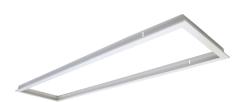

## PANEL-312 Backlit LED Panel Light

## Description

36W LED Panel light. White frame, opal diffuser. These are ideal as ceiling light for T-BAR ceilings, or by using a plaster recessed frame, ideal for commercial applications, office spaces. Now with TRIO, the added option of changing the colour temperature output of the panel with a dip switch function attached to the cable of the fitting. The added harmonic filter will minimise and reduce the total harmonic distortion and therefore significantly reduce flicker and any potential strobing effects. Standard LED drivers that are not "flicker-free", may potentially cause health implications and interfere with photo quality using digital cameras and recordings with video cameras. This "flicker-free" feature will remove the rolling band flicker effect seen in recorded videos. Ideal for work and office environments, as well as residential applications.