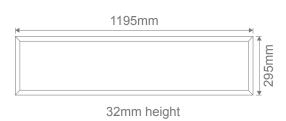

## PANEL-312 Backlit LED Panel Light

## Description

36W LED Panel light. White frame, opal diffuser. These are ideal as ceiling light for T-BAR ceilings, or by using a plaster recessed frame, ideal for commercial applications, office spaces. Now with TRIO, the added option of changing the colour temperature output of the panel with a dip switch function attached to the cable of the fitting. The added harmonic filter will minimise and reduce the total harmonic distortion and therefore significantly reduce flicker and any potential strobing effects. Standard LED drivers that are not "flicker-free", may potentially cause health implications and interfere with photo quality using digital cameras and recordings with video cameras. This "flicker-free" feature will remove the rolling band flicker effect seen in recorded videos. Ideal for work and office environments, as well as residential applications.