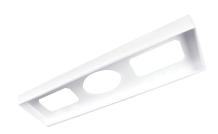

## Diagrams / Additional

| Item No.      | Variant | CCT  |
|---------------|---------|------|
| PANEL-312-BLT | 17619   |      |
| TRIAC         | 17620   | TRIO |
| DALI          | 21647   |      |

LED Panel Trim (Recessed Plaster Fra

| LLD I dilet iitiii | 1110003300 | • | (43661 | • | <br>• • • • | ~, |
|--------------------|------------|---|--------|---|-------------|----|
| Item No.           |            |   | Varian | t |             |    |
| TRIM-312           |            |   | 19326  | ) |             |    |